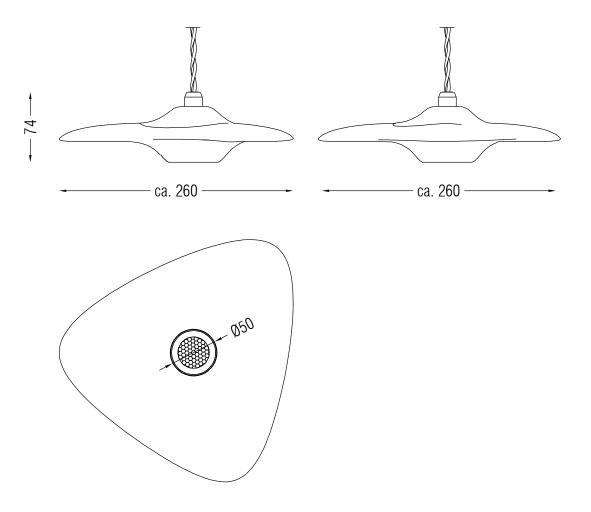

# SPECIFICATIONS

| PRODUCT CODE               | LENGTH | WIDTH | HEIGHT | WEIGHT   | MATERIAL | COLOUR |
|----------------------------|--------|-------|--------|----------|----------|--------|
| CALLISTA-M-SOAPED-PEN-0-DB | 260mm  | 260mm | 74mm   | 1,200 kg | Wood     | Soaped |