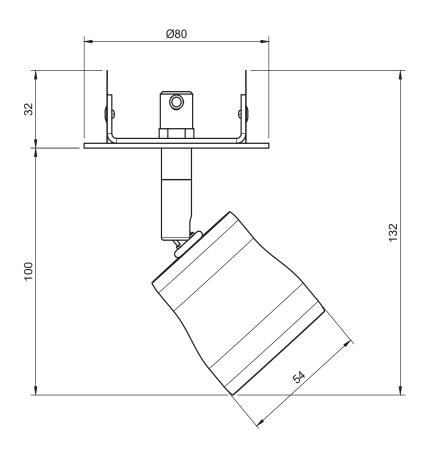

## SPECIFICATIONS

| PRODUCT CODE                 | LENGTH | WIDTH | HEIGHT | WEIGHT   | MATERIAL | FINISH      |
|------------------------------|--------|-------|--------|----------|----------|-------------|
| RICHELLE-P-PRO-EX-70-8000-DB | 80mm   | 80mm  | 133mm  | 0.560 kg | Brass    | Dark bronze |