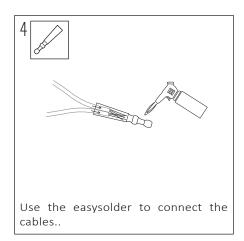

Make sure there are no other cables close by the place of the power cables.

Ensure to switch OFF the fuse before the installation

Be sure the installation is done right before switching ON the fuse.

The appliance is ready for use, enjoy the light.