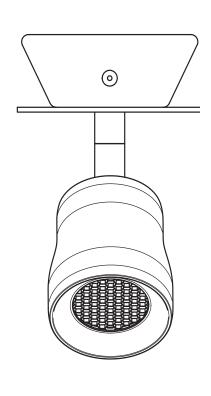

### PRODUCT DETAILS

Richelle, designed by l'ombre exclusive lighting, is characterised by its sophisticated design ingenuity. As a versatile lighting fixture, Richelle can shine in a wide variety of applications.

The lighting fixture has a frame in brass, brass ensures the high durability of the unique lighting fixture. The softly rounded shapes are soothing and form harmony between man and light in any living space.

The handmade Richelle is finished in bronze. This elegant finish not only exudes craftmanship but also creates a unique atmosphere in any project. As a basic light source, Richelle perfectly matches all other lighting fixtures in the l'ombre family.