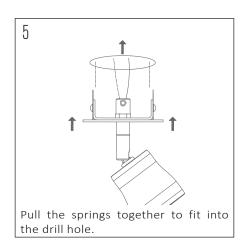

Make sure there are no other cables close by the place of the power cables.

Ensure to switch OFF the fuse before the installation

Be sure the installation is done right before switching ON the fuse.

The appliance is ready for use, enjoy the light.