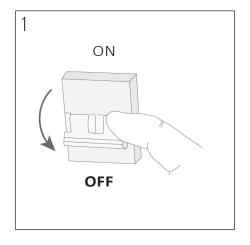

Make sure there are no other cables close by the place of the power cables.

Ensure to switch OFF the fuse before the installation

Be sure the installation is done right before switching ON the fuse.

The appliance is ready for use, enjoy the light.