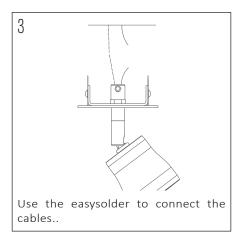

Make sure there are no other cables close by the place of the power cables.

Ensure to switch OFF the fuse before the installation

Be sure the installation is done right before switching ON the fuse.

The appliance is ready for use, enjoy the light.