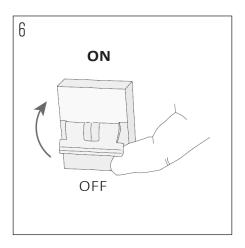

Make sure there are no other cables close by the place of the power cables.

Ensure to switch OFF the fuse before the installation

Be sure the installation is done right before switching ON the fuse.

The appliance is ready for use, enjoy the light.