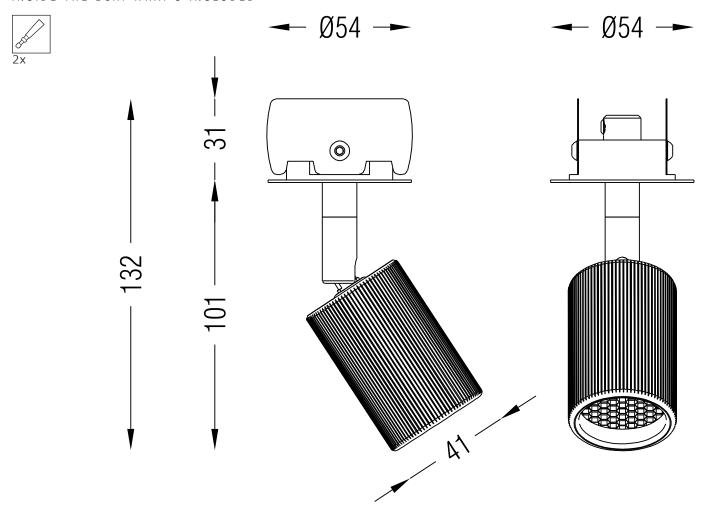

## SPECIFICATIONS

| PRODUCT CODE                 | LENGTH | WIDTH | HEIGHT | WEIGHT   | MATERIAL | FINISH      |
|------------------------------|--------|-------|--------|----------|----------|-------------|
| LICHELLE-L-EX-PRO-46-5400-DB | 54mm   | 54mm  | 132mm  | 0.547 kg | Brass    | Dark bronze |