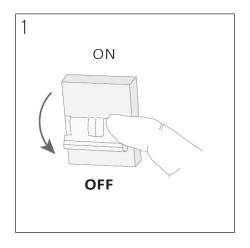

Make sure there are no other cables close by the place of the power cables.

Ensure to switch OFF the fuse before the installation

Be sure the installation is done right before switching ON the fuse.

The appliance is ready for use, enjoy the light.