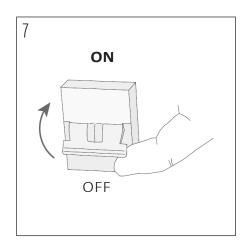

Make sure there are no other cables close by the place of the power cables.

Ensure to switch OFF the fuse before the installation

Be sure the installation is done right before switching ON the fuse.

The appliance is ready for use, enjoy the light.