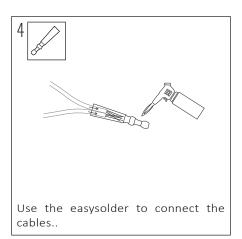

Make sure there are no other cables close by the place of the power cables.

Ensure to switch OFF the fuse before the installation

Be sure the installation is done right before switching ON the fuse.

The appliance is ready for use, enjoy the light.