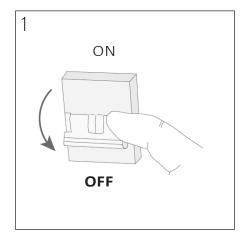

Make sure there are no other cables close by the place of the power cables.

Ensure to switch OFF the fuse before the installation

Be sure the installation is done right before switching ON the fuse.

The appliance is ready for use, enjoy the light.