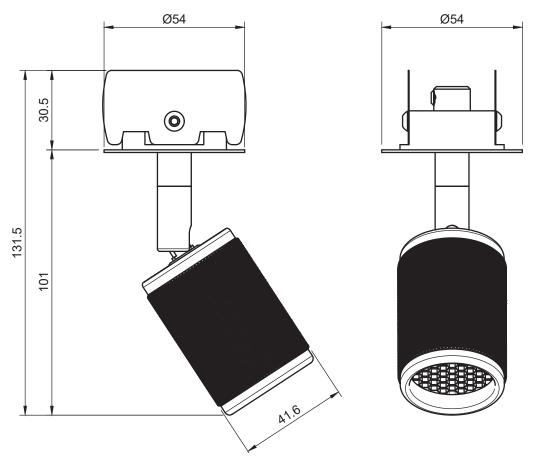

## SPECIFICATIONS

| PRODUCT CODE                 | LENGTH | WIDTH | HEIGHT | WEIGHT   | MATERIAL | FINISH      |
|------------------------------|--------|-------|--------|----------|----------|-------------|
| LICHELLE-K-PRO-EX-46-5400-DB | 54mm   | 54mm  | 132mm  | 0.547 kg | Brass    | Dark bronze |