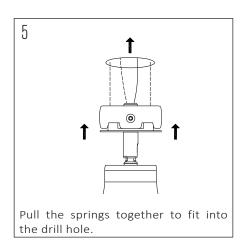

Make sure there are no other cables close by the place of the power cables.

Ensure to switch OFF the fuse before the installation

Be sure the installation is done right before switching ON the fuse.

The appliance is ready for use, enjoy the light.