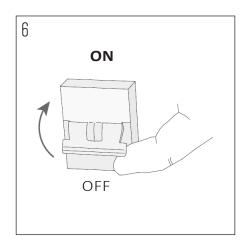

Make sure there are no other cables close by the place of the power cables.

Ensure to switch OFF the fuse before the installation

Be sure the installation is done right before switching ON the fuse.

The appliance is ready for use, enjoy the light.