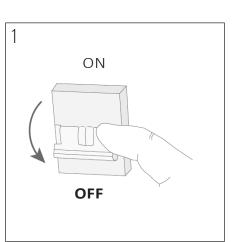

Make sure there are no other cables close by the place of the power cables.

Ensure to switch OFF the fuse before the installation

Be sure the installation is done right before switching ON the fuse.

The appliance is ready for use, enjoy the light.