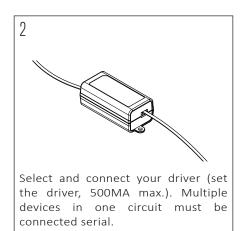

Make sure there are no other cables close by the place of the power cables.

Ensure to switch OFF the fuse before the installation

Be sure the installation is done right before switching ON the fuse.

The appliance is ready for use, enjoy the light.