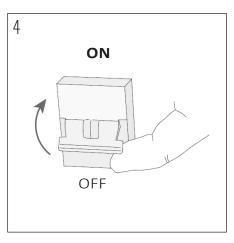

Make sure there are no other cables close by the place of the power cables.

Ensure to switch OFF the fuse before the installation

Be sure the installation is done right before switching ON the fuse.

The appliance is ready for use, enjoy the light.