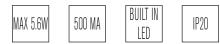

### SPECIFICATIONS

| PRODUCT CODE                 | LENGTH | WIDTH | HEIGHT | WEIGHT   | MATERIAL | COLOUR |
|------------------------------|--------|-------|--------|----------|----------|--------|
| NOCTILUCIA-CAP-S-P-PEN-00-DB | 116mm  | 250mm | 250mm  | 1,335 kg | Glass    | Purple |