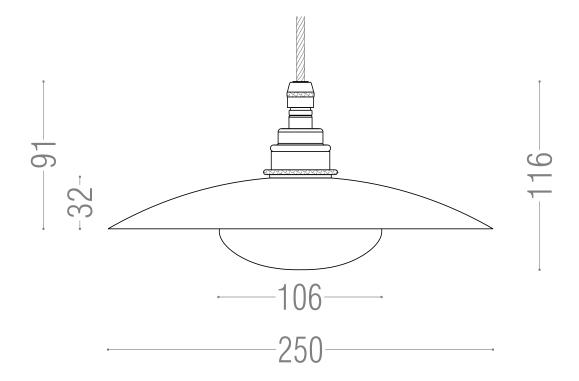

### SPECIFICATIONS

| PRODUCT CODE                 | LENGTH | WIDTH | HEIGHT | WEIGHT   | MATERIAL | COLOUR |
|------------------------------|--------|-------|--------|----------|----------|--------|
| NOCTILUCIA-CAP-S-P-PEN-00-DB | 116mm  | 250mm | 250mm  | 1,335 kg | Glass    | Purple |