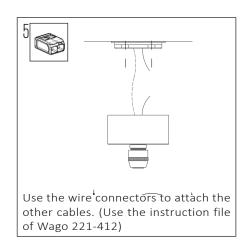

### Conductor terraination

Strip conductor to 11 mm (0.43 inch).

Termination: Lift the lever to open the clamping unit and insert a stripped conductor.

Then, lower the lever to close the clamp.

#### Application

Wiring line-stranded conductors in a junction box.

Custom low-voltage lighting system

Lighting distribution in celling camppy

Pendant light connection in suspended cellings

Wijzigingen voorbehouden. Let ook op de verdere productdocumentatiel.