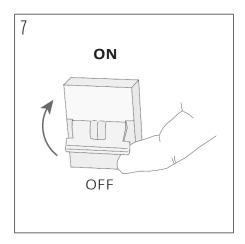

Make sure there are no other cables close by the place of the power cables.

Ensure to switch OFF the fuse before the installation

Be sure the installation is done right before switching ON the fuse.

The appliance is ready for use, enjoy the light.