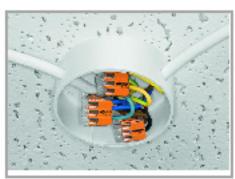

#### Application

Wiring line-stranded conductors in a junction box.

Custom low-voltage lighting system

Lighting distribution in celling camppy

Pendant light connection in suspended cellings

Wijzigingen voorbehouden. Let ook op de verdere productdocumentatiel.