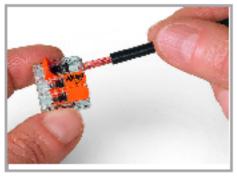

### Conductor terraination

Strip conductor to 11 mm (0.43 inch).

Termination: Lift the lever to open the clamping unit and insert a stripped conductor.

Then, lower the lever to close the clamp.