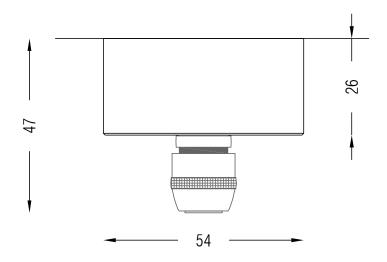

# SPECIFICATIONS

| PRODUCT CODE           | LENGTH | WIDTH | HEIGHT | WEIGHT   | MATERIAL | FINISH      |
|------------------------|--------|-------|--------|----------|----------|-------------|
| BOX-SUR-P-5426-GRIP-DB | 54mm   | 54mm  | 47mm   | 0.170 kg | Brass    | Dark bronze |