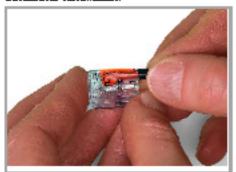

### Conductor terraination

Strip conductor to 11 mm (0.43 inch).

Termination: Lift the lever to open the clamping unit and insert a stripped conductor.

Then, lower the lever to close the clamp.