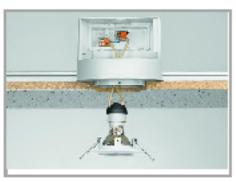

#### Application

Wiring line-stranded conductors in a junction box.

Custom low-voltage lighting system

Lighting distribution in celling camppy

Pendant light connection in suspended cellings

Wijzigingen voorbehouden. Let ook op de verdere productdocumentatiel.