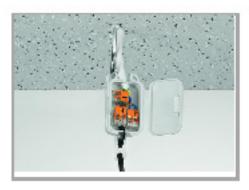

### Conductor terraination

Strip conductor to 11 mm (0.43 inch).

Termination: Lift the lever to open the clamping unit and insert a stripped conductor.

Then, lower the lever to close the clamp.

#### Application

Wiring line-stranded conductors in a junction box.

Custom low-voltage lighting system

Lighting distribution in celling camppy

Pendant light connection in suspended cellings

Wijzigingen voorbehouden. Let ook op de verdere productdocumentatiel.