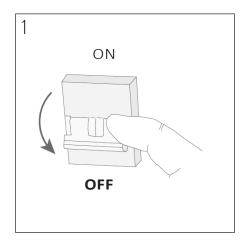

Make sure there are no other cables close by the place of the power cables.

Ensure to switch OFF the fuse before the installation

Be sure the installation is done right before switching ON the fuse.

The appliance is ready for use, enjoy the light.