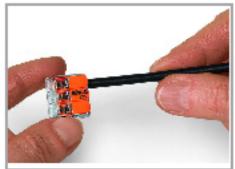

### Conductor terraination

Strip conductor to 11 mm (0.43 inch).

Termination: Lift the lever to open the clamping unit and insert a stripped conductor.

Then, lower the lever to close the clamp.