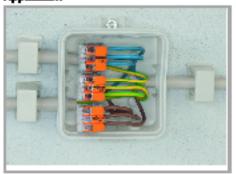

#### Application

Wiring line-stranded conductors in a junction box.

Custom low-voltage lighting system

Lighting distribution in celling camppy

Pendant light connection in suspended cellings

Wijzigingen voorbehouden. Let ook op de verdere productdocumentatiel.