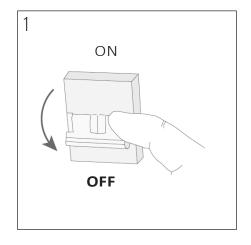

Make sure there are no other cables close by the place of the power cables.

Ensure to switch OFF the fuse before the installation

Be sure the installation is done right before switching ON the fuse.

The appliance is ready for use, enjoy the light.