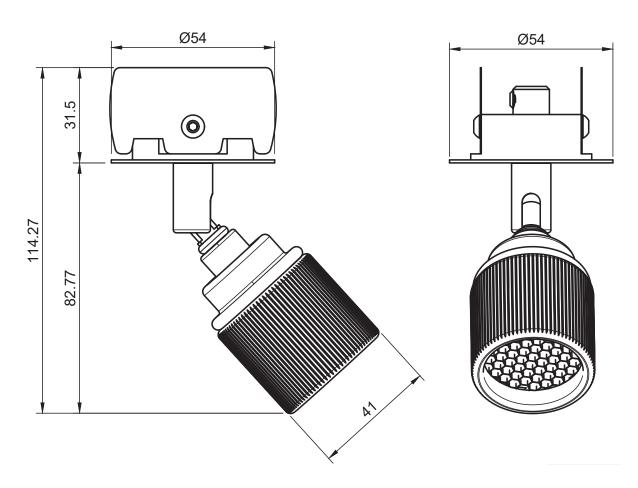

## SPECIFICATIONS

| PRODUCT CODE              | LENGTH | WIDTH | HEIGHT | WEIGHT   | MATERIAL | FINISH      |
|---------------------------|--------|-------|--------|----------|----------|-------------|
| LICHELLE-L-PRO-46-5400-DB | 54mm   | 54mm  | 114mm  | 0.470 kg | Brass    | Dark bronze |