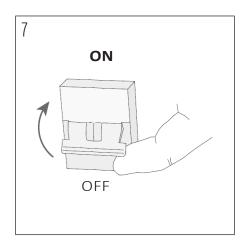

Make sure there are no other cables close by the place of the power cables.

Ensure to switch OFF the fuse before the installation

Be sure the installation is done right before switching ON the fuse.

The appliance is ready for use, enjoy the light.