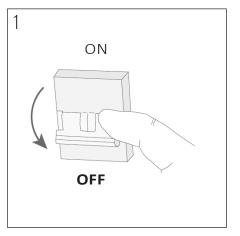

Make sure there are no other cables close by the place of the power cables.

Ensure to switch OFF the fuse before the installation

your canopy.

Be sure the installation is done right before switching ON the fuse.