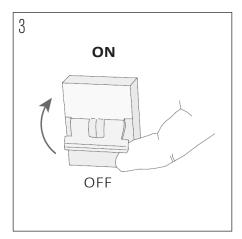

Make sure there are no other cables close by the place of the power cables.

Ensure to switch OFF the fuse before the installation

your canopy.

Be sure the installation is done right before switching ON the fuse.