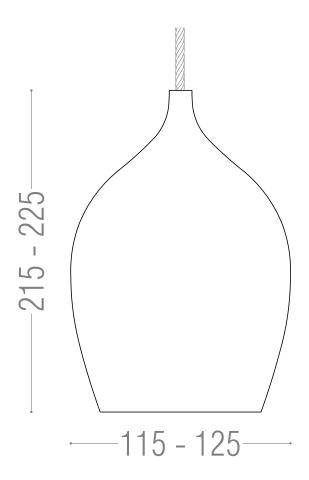

# SPECIFICATIONS

| MAX 7W | 230 Vac | E27 | IP20 |
|--------|---------|-----|------|

| PRODUCT CODE   | LENGTH    | WIDTH     | HEIGHT    | WEIGHT   | MATERIAL | COLOUR |
|----------------|-----------|-----------|-----------|----------|----------|--------|
| PURE-OVAL-L-PE | 115-125mm | 115-125mm | 215-225mm | 0,650 kg | Ceramic  | Pure   |