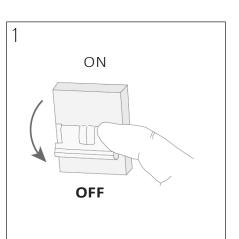

Make sure there are no other cables close by the place of the power cables.

Ensure to switch OFF the fuse before the installation

Be sure the installation is done right before switching ON the fuse.

The appliance is ready for use, enjoy the light.