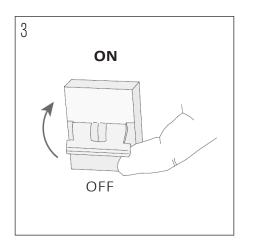

Make sure there are no other cables close by the place of the power cables.

Ensure to switch OFF the fuse before the installation

Be sure the installation is done right before switching ON the fuse.

The appliance is ready for use, enjoy the light.