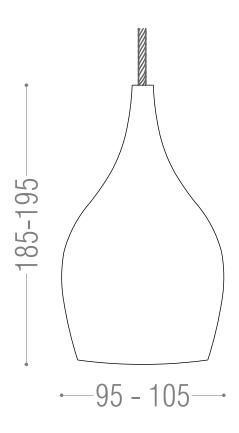

## SPECIFICATIONS

| PRODUCT CODE  | LENGTH   | WIDTH    | HEIGHT     | WEIGHT   | MATERIAL | COLOUR |
|---------------|----------|----------|------------|----------|----------|--------|
| PURE-REF-M-PE | 95-105mm | 95-105mm | 185-195 mm | 0,580 kg | Ceramic  | Pure   |