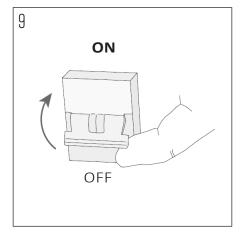

The appliance is ready for use, enjoy the light.

| 8                                            |
|----------------------------------------------|
|                                              |
|                                              |
|                                              |
|                                              |
| Cover the screws with the supplied stickers. |