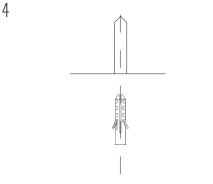

tarting with the installation of the appliance.

This product may only be installed by an authorised electrical installer.

Make sure there are no other cables close by the place of the power cables.

Ensure to switch OFF the fuse before the installation











5 Screw the mountingplate with the supplied screws to the ceiling.



Be sure the installation is done right before switching ON the fuse.

The appliance is ready for use, enjoy the light.

| 8                                            |
|----------------------------------------------|
|                                              |
|                                              |
|                                              |
|                                              |
| Cover the screws with the supplied stickers. |



Use a hammer to install the screw plug in the drilled holes.

#### OTHER IMPORTANT INFORMATION

The warranty is invalidated when the device is opened. The lamp in the appliance must only be changed by the manufacturer. Children should be discouraged from playing with the lights. Mount the appliance on dry surfaces, otherwise it may cause discolouration of the finish. Metal finishes should only be cleaned with a soft, dry cloth. Do not use polishes or abrasives. Keep this installation sheet for future uses.