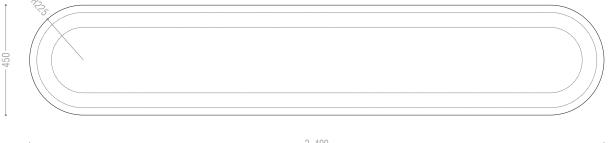

### SPECIFICATIONS

| PRODUCT CODE                               | LENGTH | WIDTH | HEIGHT | WEIGHT   | MATERIAL | FINISH    |
|--------------------------------------------|--------|-------|--------|----------|----------|-----------|
| BOX-MDF-RECATANGULAR-240045-R225-UNPAINTED | 2400mm | 450mm | 46mm   | 19.60 kg | MDF      | Unpainted |