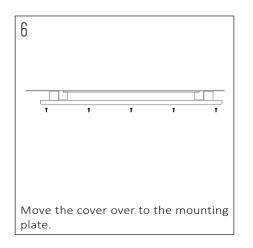

The appliance is ready for use, enjoy the light.

| 8                                            |
|----------------------------------------------|
|                                              |
|                                              |
|                                              |
|                                              |
| Cover the screws with the supplied stickers. |