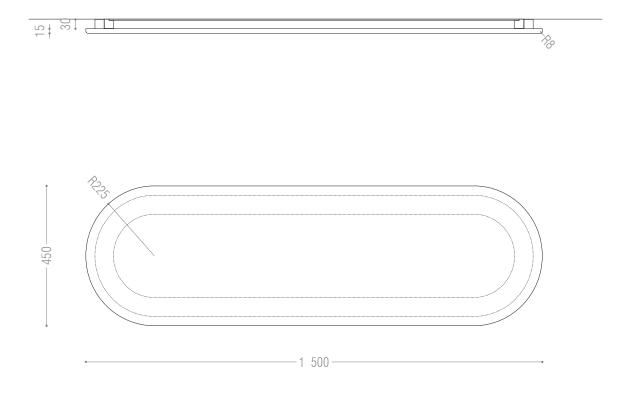

### SPECIFICATIONS

| PRODUCT CODE                               | LENGTH | WIDTH | HEIGHT | WEIGHT   | MATERIAL | FINISH    |
|--------------------------------------------|--------|-------|--------|----------|----------|-----------|
| BOX-MDF-RECATANGULAR-150045-R225-UNPAINTED | 2400mm | 450mm | 46mm   | 12.13 kg | MDF      | Unpainted |