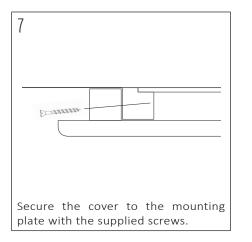

Make sure there are no other cables close by the place of the power cables.

Ensure to switch OFF the fuse before the installation

5 Screw the mountingplate with the supplied screws to the ceiling.

Be sure the installation is done right before switching ON the fuse.