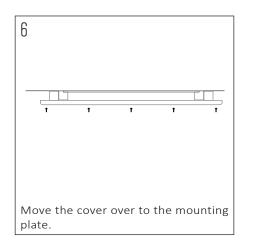

Make sure there are no other cables close by the place of the power cables.

Ensure to switch OFF the fuse before the installation

5 Screw the mountingplate with the supplied screws to the ceiling.

Be sure the installation is done right before switching ON the fuse.

The appliance is ready for use, enjoy the light.

| 8                                            |
|----------------------------------------------|
|                                              |
|                                              |
|                                              |
|                                              |
| Cover the screws with the supplied stickers. |