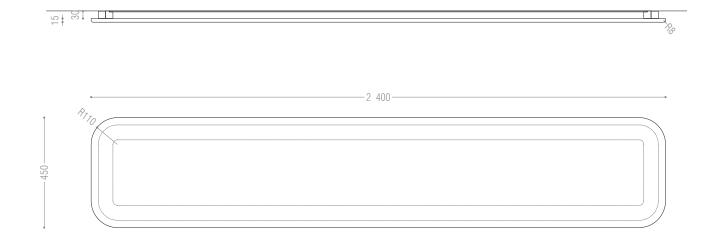

### SPECIFICATIONS

| PRODUCT CODE                               | LENGTH | WIDTH | HEIGHT | WEIGHT   | MATERIAL | FINISH    |
|--------------------------------------------|--------|-------|--------|----------|----------|-----------|
| BOX-MDF-RECATANGULAR-240045-R110-UNPAINTED | 2400mm | 450mm | 46mm   | 20.17 kg | MDF      | Unpainted |