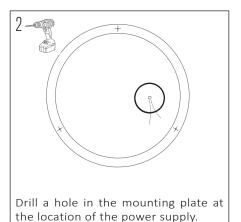

hting setup is not only functional but also refined.

### SPECIFICATIONS

| PRODUCT CODE                               | LENGTH | WIDTH | HEIGHT | WEIGHT   | MATERIAL | FINISH    |
|--------------------------------------------|--------|-------|--------|----------|----------|-----------|
| BOX-MDF-RECATANGULAR-240045-R110-UNPAINTED | 2400mm | 450mm | 46mm   | 20.17 kg | MDF      | Unpainted |

# INSIDE THE BOX: WHAT'S INCLUDED





# INSTALLATION GUIDE

These instructions are made for your safety. Please read them entirely before starting with the installation of the appliance.

This product may only be installed by an authorised electrical installer.

Make sure there are no other cables close by the place of the power cables.

Ensure to switch OFF the fuse before the installation











5 Screw the mountingplate with the supplied screws to the ceiling.



Be sure the installation is done right before switching ON the fuse.

The appliance is ready for use, enjoy the light.

| 8                                            |
|----------------------------------------------|
|                                              |
|                                              |
|                                              |
|                                              |
| Cover the screws with the supplied stickers. |



Use a hammer to install the screw plug in the drilled holes.

#### OTHER IMPORTANT INFORMATION

The warranty is invalidated when the device is opened. The lamp in the appliance must only be changed by the manufacturer. Children should be discouraged from playing