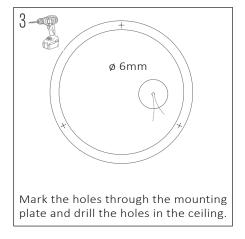

# INSTALLATION GUIDE

These instructions are made for your safety. Please read them entirely before starting with the installation of the appliance.

This product may only be installed by an authorised electrical installer.

Make sure there are no other cables close by the place of the power cables.

Ensure to switch OFF the fuse before the installation

5 Screw the mountingplate with the supplied screws to the ceiling.

Be sure the installation is done right before switching ON the fuse.