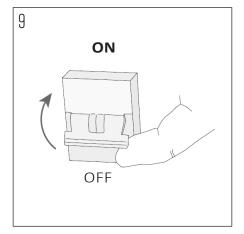

Make sure there are no other cables close by the place of the power cables.

Ensure to switch OFF the fuse before the installation

5 Screw the mountingplate with the supplied screws to the ceiling.

Be sure the installation is done right before switching ON the fuse.