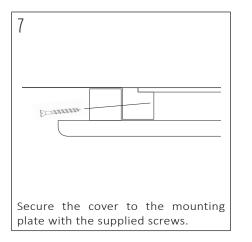

The appliance is ready for use, enjoy the light.

| 8                                            |
|----------------------------------------------|
|                                              |
|                                              |
|                                              |
|                                              |
| Cover the screws with the supplied stickers. |