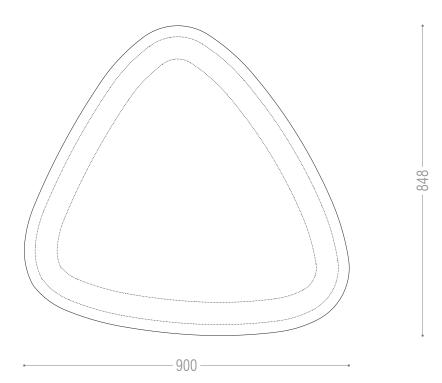

### SPECIFICATIONS

| PRODUCT CODE                       | LENGTH | WIDTH | HEIGHT | WEIGHT   | MATERIAL | FINISH    |
|------------------------------------|--------|-------|--------|----------|----------|-----------|
| BOX-MDF-TRIANGULAR-90045-UNPAINTED | 900mm  | 850mm | 46mm   | 10.00 kg | MDF      | Unpainted |