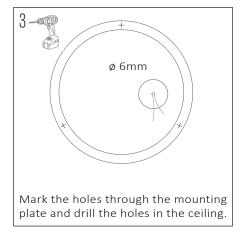

Make sure there are no other cables close by the place of the power cables.

Ensure to switch OFF the fuse before the installation

5 Screw the mountingplate with the supplied screws to the ceiling.

Be sure the installation is done right before switching ON the fuse.