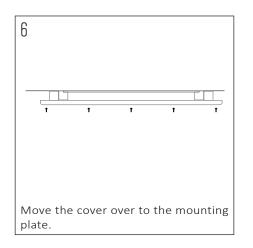

Make sure there are no other cables close by the place of the power cables.

Ensure to switch OFF the fuse before the installation

5 Screw the mountingplate with the supplied screws to the ceiling.

Be sure the installation is done right before switching ON the fuse.