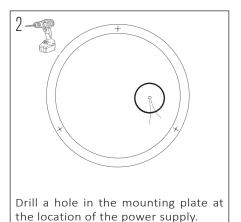

Make sure there are no other cables close by the place of the power cables.

Ensure to switch OFF the fuse before the installation

5 Screw the mountingplate with the supplied screws to the ceiling.

Be sure the installation is done right before switching ON the fuse.