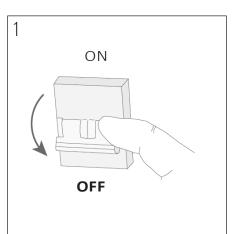

Make sure there are no other cables close by the place of the power cables.

Ensure to switch OFF the fuse before the installation

5 Screw the mountingplate with the supplied screws to the ceiling.

Be sure the installation is done right before switching ON the fuse.